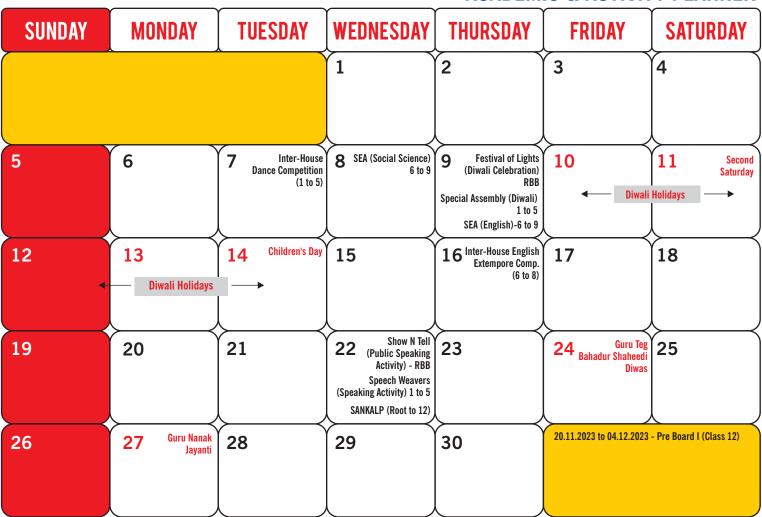

o 12) | 23  Dussehra Holidays          | <b>24</b> →                                                                          | 25                                                     | 26                                                                  | 27                                     | 28 Shri Gopal Krishna Singhania Inter-School English Debate (9 to 12)           |
| 29                      | 30                             | 31 Monster Bash<br>(Halloween Party)-RBB<br>Inter-Class Recitation<br>Comp. (1 to 5) |                                                        |                                                                     |                                        |                                                                                 |

### **NOVEMBER 2023**



# **DECEMBER 2023**

| SUNDAY                     | MONDAY                                                                                                       | TUESDAY                                            | WEDNESDAY                          | THURSDAY                         | FRIDAY                                                                   | SATURDAY                                |
|----------------------------|--------------------------------------------------------------------------------------------------------------|----------------------------------------------------|------------------------------------|----------------------------------|--------------------------------------------------------------------------|-----------------------------------------|
| 31