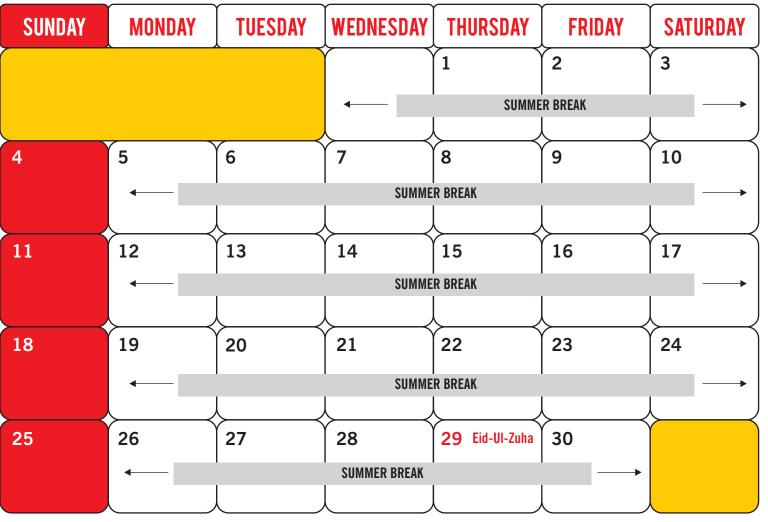

| 23                                | 24 Subject Enrichment Activity (Science) (Classes 11 & 12) | 25                                                                                                                | 26 Subject Enrichment Activity (Commerce) (Classes 11 & 12) | 27                                                                                     |
| 28                                | 29     | 30                                | 31                                                         | 08.05.2023 to 15.05.2023 - 08.05.2023 to 17.05.2023 -                                                             |                                                             |                                                                                        |

# **JUNE 2023**



## **JULY 2023**



### **AUGUST 2023**



# SEPTEMBER 2023



# **OCTOBER 2023**

|                         |                                |                                                                                      |                                                        | γ <u></u>                                                           |                                        |                                                                                 |
|-------------------------|--------------------------------|--------------------------------------------------------------------------------------|--------------------------------------------------------|---------------------------------------------------------------------|----------------------------------------|--