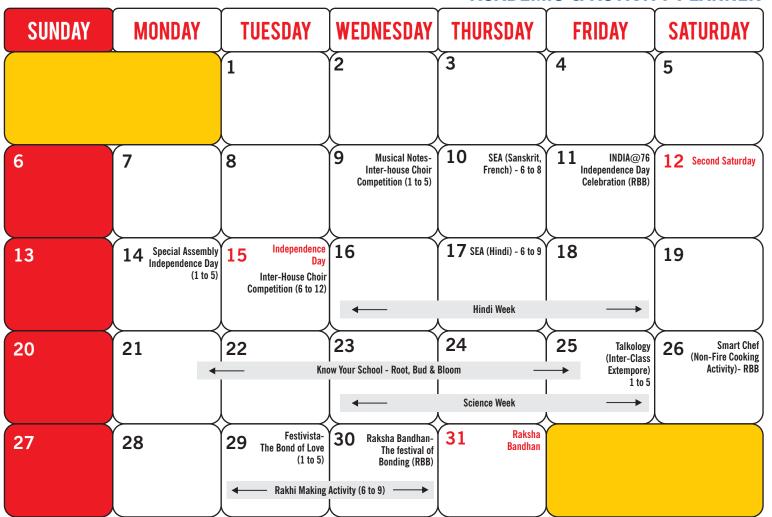

24 Subject Enrichment Activity (Science) (Classes 11 & 12) | 25                                                                                                                | 26 Subject Enrichment Activity (Commerce) (Classes 11 & 12) | 27                                                                                     |
| 28                                | 29     | 30                                | 31                                                         | 08.05.2023 to 15.05.2023 - 08.05.2023 to 17.05.2023 -                                                             |                                                             |                                                                                        |

# **JUNE 2023**



## **JULY 2023**



### **AUGUST 2023**



# SEPTEMBER 2023



# **OCTOBER 2023**

|                         |                                |                                                                                      |                                                        | γ <u></u>                                                           |                                        |                                                                                 |
|-------------------------|--------------------------------|--------------------------------------------------------------------------------------|--------------------------------------------------------|---------------------------------------------------------------------|----------------------------------------|---------------------------------------------