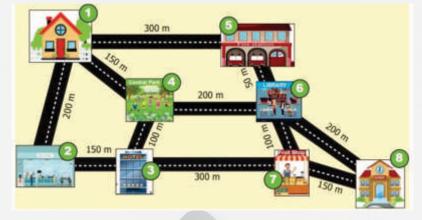

# SOCIAL SCIENCE

Maps are flat drawings that show us where to find places. A map always gives us a bird's eye view.

Make a route map of the famous recreational place of your city, where you want to visit with your family. Example:- Boat club, Zoo, Moti Jheel, Blue World Theme park etc.

On your map mark the bank, temple, park, hospital and school that are coming on your way by using different symbols.

Note- To be done on an art sheet. Mention your name, class and section on the

homework.