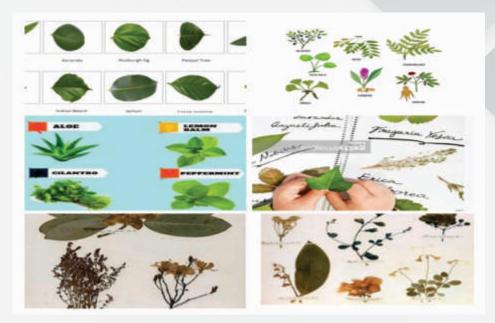

#### **EXPLORING THE PLANT WORLD**

- · Collect leaves of any 5 medicinal plants from the place nearby your home or you visit in Kanpur during your Summer vacation.
- · Spread the leaves between the fold of newspaper and put a few books on it.
- $\cdot \textbf{Leave them to dry and change the new spaper after every two days.}$
- · After that take out the dry leaves and stick the leaves on art sheets depending on their sizes.

- Paste them by using fine pieces of adhesive tape and write their names in CAPITAL letters and also prepare a few lines on the facts/information about them.
- $\cdot \ \, \text{Write your name, class and section at the bottom of the sheet.}$

Refer to the sample image given below